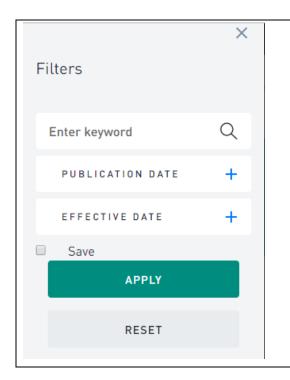

## 3.6.1 CONTENT SEARCH / SHOW FILTERS

A Content Search feature (Show filters) is available to the user on the top left-hand side of the Notices & Corporate Actions page.

The content search options available are:

- Publication date of the content
- Effective date of the content (please note that not all content files have an effective date)
- Instruments included in the user's watchlists
- Text search

The Text based search enables the user to search content using the following criteria:

- the ISIN code or symbol of the index
- the ISIN code or symbol of the index constituent (applies only to the index calendar files)
- file name (e.g. EICC\_PAR\_20150901)
- file type/event type (e.g. Quarterly Review Result) – see list of list event types in Annex A

The "Apply" button will run the search using the criteria that the user entered and return the result of the search on the Notices & Corporate Actions page.

Users are able to save up to ten different groups of search filter preferences. This will enable users to conveniently run their most frequently used search filter criteria with one single click.