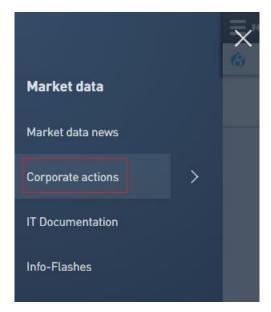

## 3.4 MENU BAR

The user may press "Corporate Actions" to access the "Notices and Corporate Actions" page, which is where all the licensed content is available to be accessed.

The user may also expand the "Corporate Actions" item from the Menu to access the different features available on the Corporate Actions Portal.