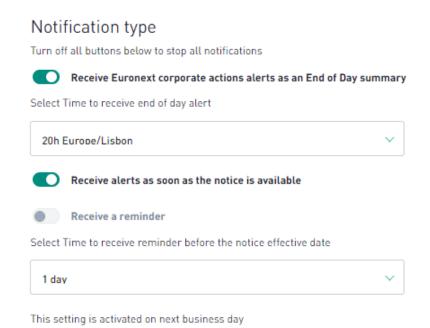

## 3.7 ALERTS SETTINGS

An email alert feature is available to users of the Euronext Corporate Actions Portal.

There are three types of alerts available :

Please note that the user will be notified only of the availability of any new content that is included in the data product that the he/she subscribed to.

**IMPORTANT NOTE:** Users should be advised that the alert option based on the effective date should be used in conjunction with the end of day and/or the real time alert options. The reason being that not all content files have an effective date.

The user may further customise the alerts that he/she would like to receive based on other criteria:

## **Email Alert templates**

The user is notified by email whenever there is any new content available that matches the alert criteria that he/she set up. The email sender is <a href="mailto:Connectalerts@euronext.com">Connectalerts@euronext.com</a>.