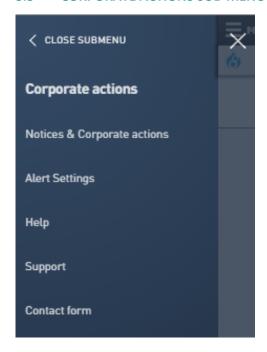

## 3.5 CORPORATE ACTIONS SUB-MENU

| Notices & Corporate Actions | This option routes the user to a page where all data content subscribed by the user is available to be accessed.         |
|-----------------------------|--------------------------------------------------------------------------------------------------------------------------|
| Alert Settings              | This option routes the user to a page where the user can enable/disable the email alerts and adjust her/his preferences. |

| Help         | This option routes the user to a page where the user can obtain information about the different version of the corporate actions portal and the different data products that he/she can subscribe to.               |
|--------------|---------------------------------------------------------------------------------------------------------------------------------------------------------------------------------------------------------------------|
| Support      | This option routes the user to a page where the contact details of all relevant teams at Euronext.                                                                                                                  |
| Contact form | This option routes the user to a page where the user can address questions to Euronext related to the subscriptions that he/she has in place and/or any questions related to the content that he/she subscribed to. |