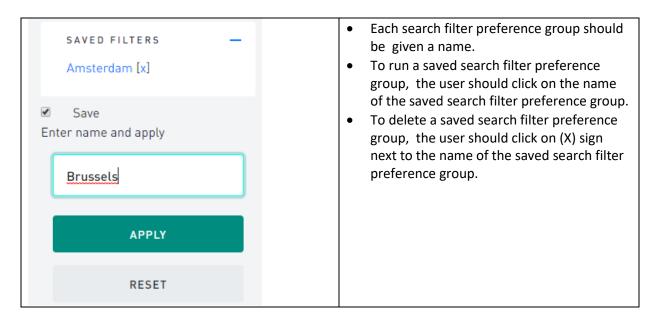

The "Apply" button will run the search using the criteria that the user entered and return the result of the search on the Notices & Corporate Actions page.

Users are able to save up to ten different groups of search filter preferences. This will enable users to conveniently run their most frequently used search filter criteria with one single click.