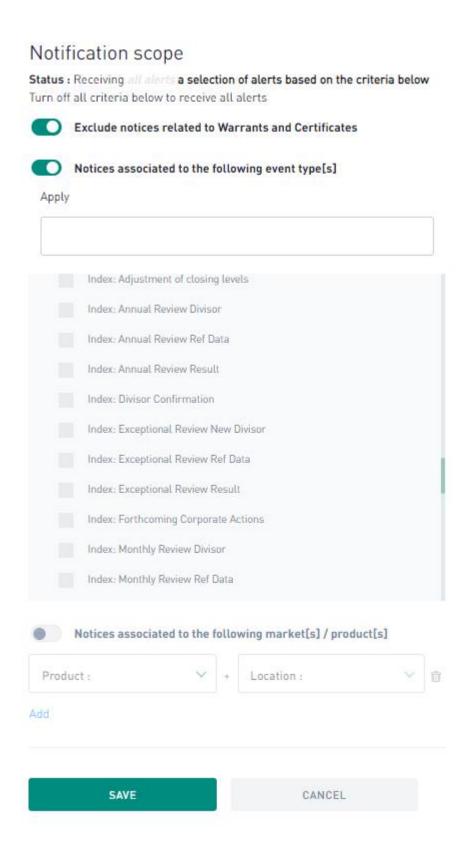

The user may further customise the alerts that he/she would like to receive based on other criteria:

# 8. ANNEX A – LIST OF EVENT TYPES

| PRIOR TO 04 NOVEMBER 2019                                           | AS OF 04 NOVEMBER 2019                               |
|---------------------------------------------------------------------|------------------------------------------------------|
| Index: Adjustment of closing levels                                 | Index: Adjustment of closing levels                  |
| Index: Annual Review Result                                         |                                                      |
| Index: Quarterly Review Result                                      | Index: Review Result                                 |
| Index: Monthly Review Result                                        | Illuex. Review Result                                |
| Index: Semi-annual Review Result                                    |                                                      |
| Index: Annual Review Ref Data                                       |                                                      |
| Index: Quarterly Review Ref Data                                    | Index: Review Ref Data                               |
| Index: Monthly Review Ref Data                                      | Index. Review Rei Data                               |
| Index: Semi-annual Review Ref Data                                  |                                                      |
| Index: Annual Review Divisor                                        |                                                      |
| Index: Quarterly Review Divisor                                     | Index: Review Divisor                                |
| Index: Monthly Review Divisor                                       | Illuex. Review Divisor                               |
| Index: Semi-annual Review Divisor                                   |                                                      |
| -                                                                   | Index: Consultation                                  |
| Index: Corporate Action                                             | Index: Corporate Action                              |
| Index: Exceptional Review Result                                    | Index: Exceptional Review Result                     |
| Index: Exceptional Review Ref Data                                  | Index: Exceptional Review Ref Data                   |
| Index: Exceptional Review New Divisor                               | Index: Exceptional Review New Divisor                |
| -                                                                   | Index: Free float - preliminary free float figures   |
| -                                                                   | Index: Free float - final free float figures         |
| Index: New Divisors Blue Chip Indices                               | Index: New Divisors Blue Chip Indices                |
| Index: New Divisors Multiple Indices                                | Index: New Divisors Multiple Indices                 |
| Index: Repo rate and Spread update                                  | Index: Financing Adjustment Rate and Interest Spread |
|                                                                     | Rate update                                          |
| Index: Repo rate and Spread update and adjustment of closing levels | Discontinued                                         |
| Index: Update Withholding tax table                                 | Index: Update Withholding tax table                  |
| Index: Update of Rulebooks                                          | Index: Update of Rulebooks                           |
| Index: Various Announcements                                        | Index: Various Announcements                         |
|                                                                     |                                                      |