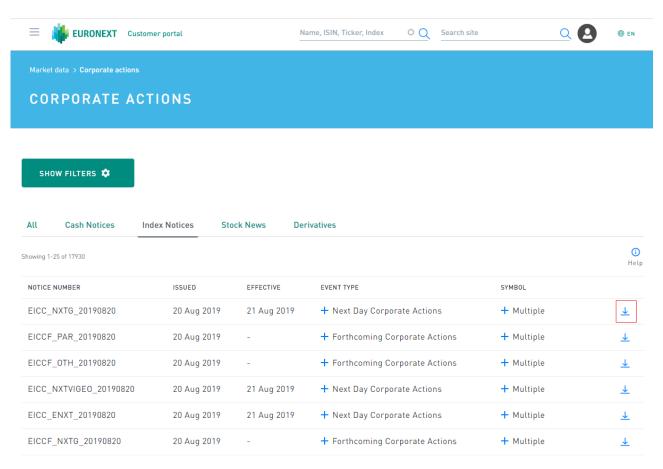

## 3.6 NOTICES & CORPORATE ACTIONS PAGE

The Euronext Corporate Actions Portal presents all index corporate actions calendars and index notices in the middle section of the Notices & Corporate Actions Page. The user has access only to the content that is included in the product that the he/she subscribed to.

The data files are sorted by publication date in a descending fashion, where the most recent files are presented first.

| Notice Number | Identifies the file name                              |  |
|---------------|-------------------------------------------------------|--|
| Issued        | Identifies to the date when the content was published |  |
| Effective     | Identifies the effective date of the change.          |  |

|            | Special cases:                                                                                                                                                                                                                                                                                                                                                             |
|------------|----------------------------------------------------------------------------------------------------------------------------------------------------------------------------------------------------------------------------------------------------------------------------------------------------------------------------------------------------------------------------|
| Event Type | <ul> <li>case no effective date is presented on the page</li> <li>Index Corporate Actions Calendars (EICC, EICCf and EICCd files): identifies the type of file in the case of the Index Corporate Actions Calendars (EICC, EICCf and EICCd files)</li> <li>Index Notices (EIA files): identifies the type of event in the case of the Index Notices (EIA files)</li> </ul> |
| Symbol     | <ul> <li>Index Corporate Actions Calendars (EICC, EICCf and EICCd files): identifies the indices and index constituents for which information is included in the files.</li> <li>Index Notices (EIA files): Identifies only the indices for which information is included in the files</li> </ul>                                                                          |

To read the content of the Index Corporate Actions Calendars and Index Notices, the user should open and/or save the file that is displayed on the right hand side of the Notices & Corporate Actions page.